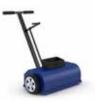

## 1-8DPS55 SHOT BLASTER

## A WALK-BEHIND SHOT BLASTER FOR SURFACE PREPARATION

The 1-8DPS55 blast-cleaning machine is a versatile complement for any surface preparation applications. Lightweight and portable, it can handle most small and medium-sized jobs on its own. The 1-8DPS30 is equipped with a drive motor and the maneuverability makes the 1-8DPS30 user friendly to operate and transport.

The 1-8DPS30 is almost dust free when connected to the appropriate Blastrac dust collection system. Blastrac has designed a full range of dust collectors, consumables and optional items which give the opportunity to process any floor and specific application.

203 MM

- UP TO 80 M<sup>2</sup>/H ON CONCRETE - ELECTRIC / 0.5 — 23 M/MIN

1310 MM | 400 MM | 1200 MM

BACKWARD (PULL)

154 KG

SURFACE: STEEL / CONCRETE / STONE / ASPHALT

 $10 - 75 \, GR/M^2$ 

5,5 KW | 400 V | 50/60 HZ | 16 A | THREE PHASE | 5 POLE