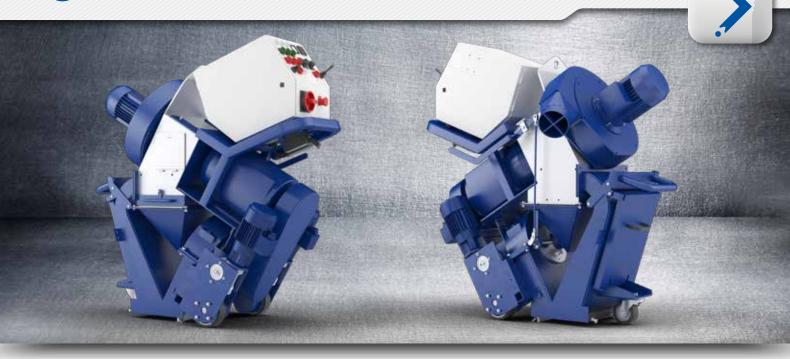

### A STEEL BLASTER WITH A WORKING WIDTH OF 350 MM

The Blastrac 350E steel shot blaster is perfect for small and medium-sized jobs. Its modular construction allows for it to be easily disassembled and reassembled through a space of 600 mm.

The 350E steel blast-cleaning machine is especially designed to be used on internal tank bottoms or tank roofs and can equally be used on ship decks, steel plates, oil platform helicopter decks and walkways, bridge decks, navy ship decks and steel floors. Blastrac has designed a full range of dust collectors, consumables and optional items which give the opportunity to process any specific application.

#### **MODULAR CONSTRUCTION**

Blastrac horizontal steel blasters can be disassembled into only a few parts. This allows for the machine to be passed through a Ø600 mm storage tank access hatch.