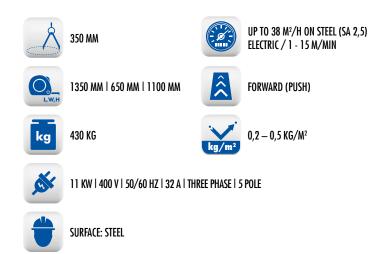

### A STEEL BLASTER WITH A WORKING WIDTH OF 350 MM

The Blastrac 350E steel shot blaster is perfect for small and medium-sized jobs. Its modular construction allows for it to be easily disassembled and reassembled through a space of 600 mm.

The 350E steel blast-cleaning machine is especially designed to be used on internal tank bottoms or tank roofs and can equally be used on ship decks, steel plates, oil platform helicopter decks and walkways, bridge decks, navy ship decks and steel floors. Blastrac has designed a full range of dust collectors, consumables and optional items which give the opportunity to process any specific application.

#### **ELECTRIC OR HYDRAULIC**

Depending on the type of project and application, you can choose a steel blaster with an electrical or hydraulic drive system. Ask us for advice!