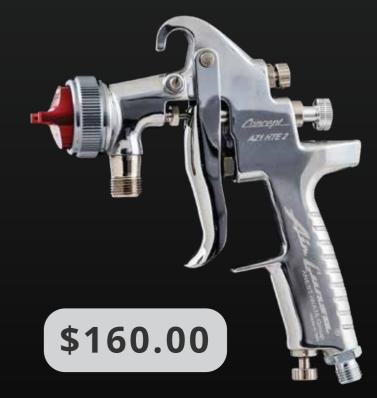

# **AZ1: CONCEPT HTE SPRAY GUN ONLY**

The newly designed range of air caps from Air Gunsa are able to develop a long and tulip shaped spray pattern with an extra fine particle distribution and very little overspray.

This new technology allows even less experienced sprayers to obtain high quality and consistent finishing.