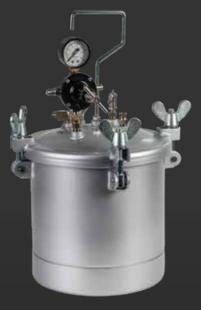

- » 10 Litre Pressure Pot
- » 1/4" Air inlet & outlet fittings
- » 3/8" Fluid outlet fitting
- » Weighs 8.5kg
- » Does not feature any mixing methods.
- » Max Air Pressure 2bar (30psi)

호 \$297 분 \$595

#### **KIT CONTAINS**

2SPRAY Pressure Pot 10 Litre - PT10, 2SPRAY 4 Piece Wheel Set - PT10.W, 2SPRAY Pressure Pot Poly Liner - PT10.L, 2SPRAY Twin Paint/ Air Hose 7 Metre - BH23.7, Air Gunza AZ1 Pressure Spray Gun