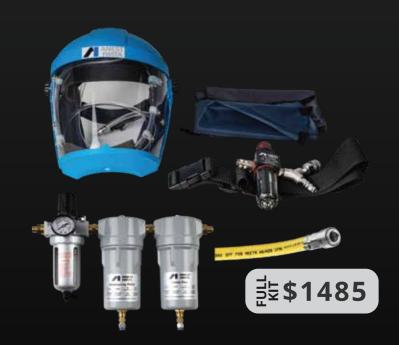

# **AF2109CFRCB: AIRFED MASK KIT**

#### **KIT CONTAINS**

- » AF2100 full face breathing mask kit
- » AFBH10R air breathing hose 10m with QR
- » CFRCB 3 Stage combination filter regulator, coalescer and carbon filter.
- » Nape Cover and Storage Bag