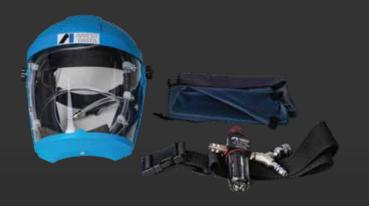

#### **KIT CONTAINS**

- » Full Face Airfed Mask kit including Belt
- » Regulator & Filter
- » Nape Cover and Storage bag.

慧\$797.50

# **AF2109CFRB: AIRFED MASK KIT**

#### **KIT CONTAINS**

- » AF2100 full face breathing mask kit
- » AFBH10R air breathing hose 10m with QR fittings
- » CFRB 2 Stage combination filter regulator and coalescer
- » Nape Cover & Storage Bag