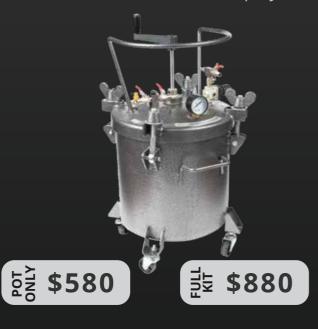

## PT20: 2SPRAY 20 LITRE PRESSURE POT

- » 20 Litre Pressure Pot
- » 1/4" Air inlet & outlet fittings
- » 3/8" Fluid outlet fittings
- » Manual Agitation
- » Max Air Pressure 2bar (30psi)
- » Complete with wheels and stainless liner

#### **KIT CONTAINS**

2SPRAY Pressure Pot 20 Litre (includes wheels & Liner) - PT20, 2SPRAY Twin Paint/ Air Hose 7 Metre -BH23.7, Air Gunza AZ1 Pressure Spray Gun