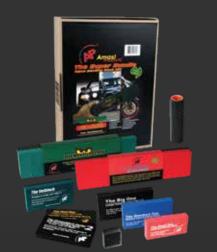

## **AMSUPER: AMAXI SUPER BUNDLE PACK**

The ultimate kit. This kit contains nine of the most useful and widely used blocks that the refinish professional, restoration or serious DIY enthusiast will ever need.

Exclusive to the AMSUPER Bundle this kit also contains the all new radius block – perfect for those curved surfaces found on many resto projects

\$88.00