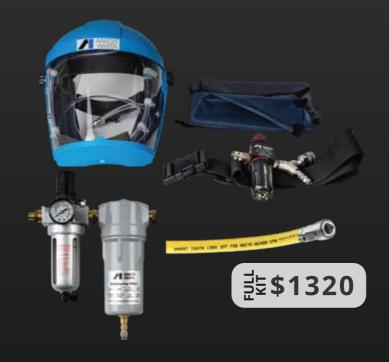

# **AF2109CFRB: AIRFED MASK KIT**

#### **KIT CONTAINS**

- » AF2100 full face breathing mask kit
- » AFBH10R air breathing hose 10m with QR fittings
- » CFRB 2 Stage combination filter regulator and coalescer
- » Nape Cover & Storage Bag