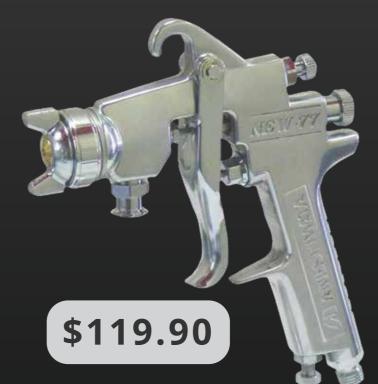

# **NEW77: PRESSURE GUN ONLY**

A well balanced general purpose spray gun. Polished body for easy cleaning with a built-in air adjuster.

Comfortable to use with excellent manoeuvrability. Ideal for Medium to Large paint jobs